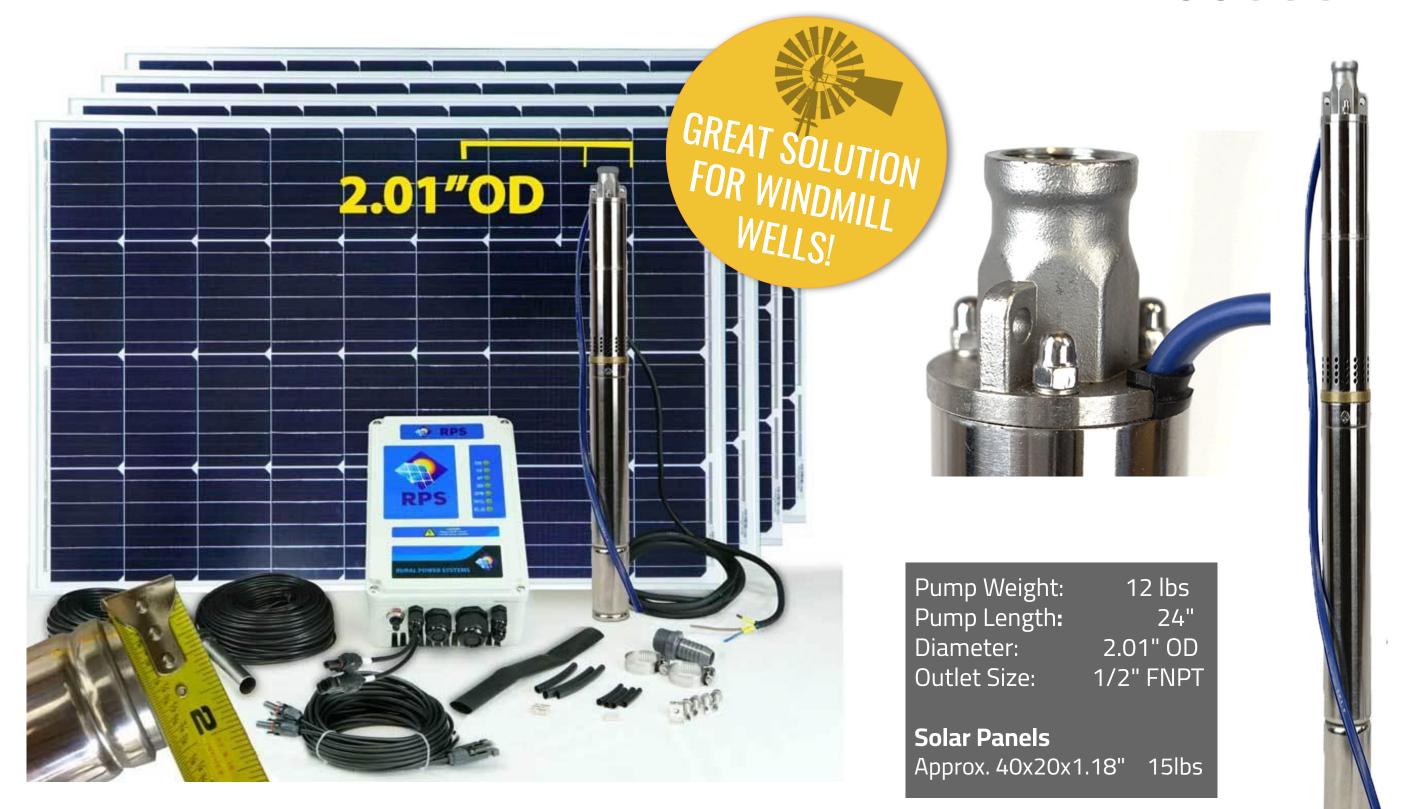

## 2" Well Pumps

## RPS 200N/400N/800N HEAD GPM COST

The newly redesigned **narrow pump** is a miraculous 2.01"

Well Pumps

Surface Pumps

in diameter and the first of its kind. Yes, it can sneak in next to an existing pump in a 5" well casing to act as a backup redundant pump, or if a pump is stuck down in the well. It fits new PVC 2" casings and the 3" casings that are so common in old windmills. Offered in kit options of two, four or eight 100W panels. The 400N will provide about 3 GPM at 200 feet of head, but add on four more panels and the 800N will increase flow rate to 7 GPM!

## Kit includes:

- 2, 4 or 8 100 Watt Monocrystalline Solar Panels
- RPS Brushless Motor Helical Rotor Pump
- RPS Universal Pump Controller
- 1/2" to 3/4" Hose barb and hose clamps
- 1x Low-water Well sensor w/ 100ft wire attached
- 1x Tank Shut-off sensor w/ 100ft wire attached
- Solar Panel cable connectors
- Waterproof heat shrink wire splice kit with pre-crimped pump wires