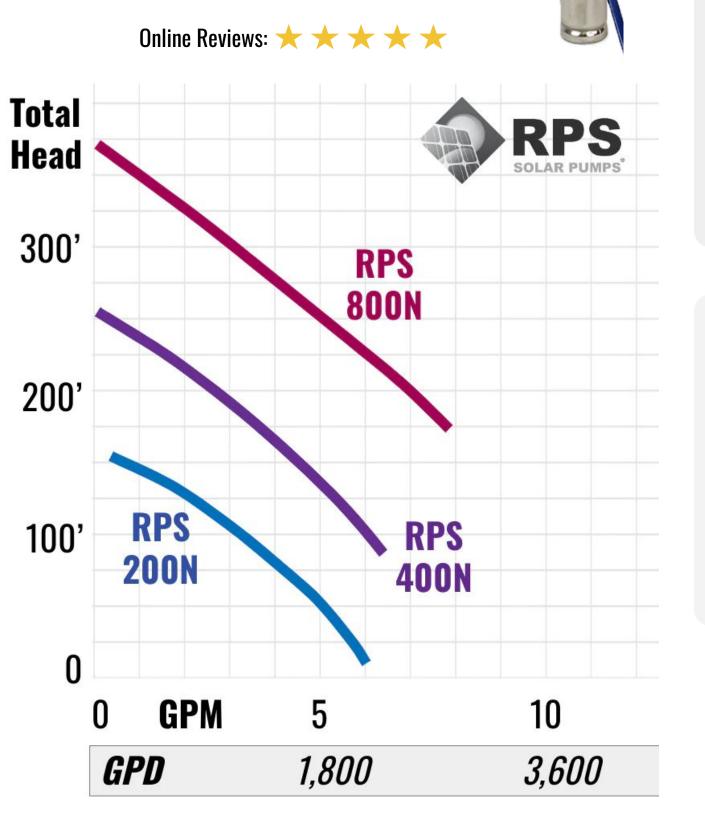

## RPS 200N/400N/800N HEAD GPM COST

The newly redesigned **narrow pump** is a miraculous 2.01"

Well Pumps

Surface Pumps

in diameter and the first of its kind. Yes, it can sneak in next to an existing pump in a 5" well casing to act as a backup redundant pump, or if a pump is stuck down in the well. It fits new PVC 2" casings and the 3" casings that are so common in old windmills. Offered in kit options of two, four or eight 100W panels. The 400N will provide about 3 GPM at 200 feet of head, but add on four more panels and the 800N will increase flow rate to 7 GPM!