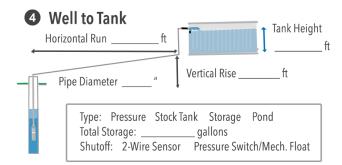

## **RPS Water Assurance Plan™** Outline

This step-by-step process ensures you get the right pump, parts, and tools for a fast and easy install.

| 1 | A few requirements that we need to ask first  If you're pumping from a well, is your well casing larger that 3.5"?  Do you have good southern exposure for solar panels near the well or water source? (within 500ft ideal) |
|---|-----------------------------------------------------------------------------------------------------------------------------------------------------------------------------------------------------------------------------|
| 2 | From:WellPondSpringTankNot DrilledOther Into:Stock TankHolding TankPondPressure tankOther                                                                                                                                   |