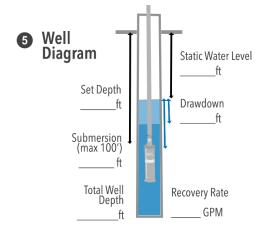

### Head Calculations

Static Water Level + Vertical Rise + Frictional Loss Total Head (TDH) \_\_\_\_\_ft INTO PRESSURE (if using pressure switch shutoff) Static + Rise + Frictional Loss + Pressure (1psi=2.31ft) Total Head (TDH) \_\_\_\_\_ft